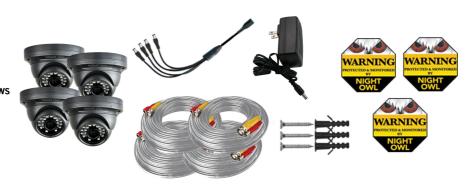

#### **PACKAGE CONTENTS**

4 x DM-724 Camera with Bracket 4 x 60 ft. Video/Power Cable 4 x Packets of Mounting Hardware and Screws 1 x Installation Guide 1 x 12V UL Power Adapter 1 x 4-way Splitter 3 x Night Owl Security Stickers